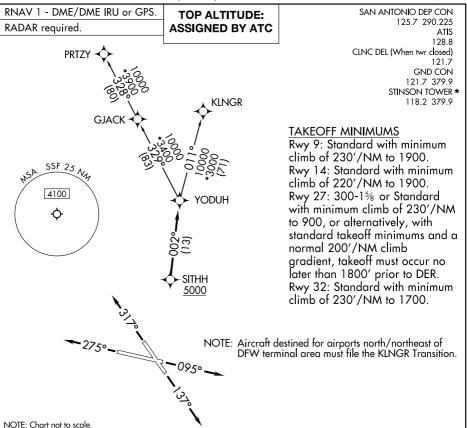

## DEPARTURE ROUTE DESCRIPTION

TAKEOFF RUNWAY 9: Climb on heading 095° or as assigned by ATC, for vectors to SITHH, thence . . .

TAKEOFF RUNWAY 14: Climb on heading 137° or as assigned by ATC, for vectors to SITHH, thence . . .

TAKEOFF RUNWAY 27: Climb on heading 275° or as assigned by ATC, for vectors to SITHH, thence . . .

TAKEOFF RUNWAY 32: Climb on heading 317° or as assigned by ATC, for vectors to SITHH, thence . . .

. . . on track 002° to YODUH, then on Transition. Maintain ATC assigned altitude.

KLNGR TRANSITION (YODUH1.KLNGR)
PRTZY TRANSITION (YODUH1.PRTZY)